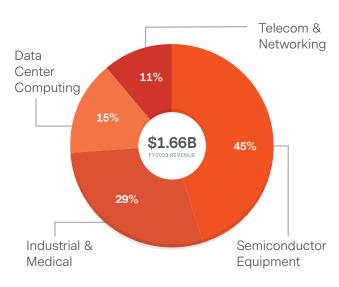

power & control solutions.

40+ Locations

Advanced

Energy

**\$1.66B** FY2023 Revenue NASDAQ: AEIS

Patents Issued