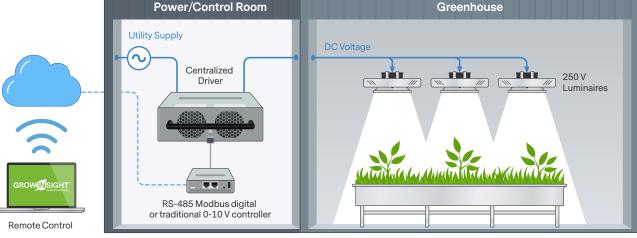

## Why use Advanced Energy's Centralized, Remote Driver System?

- Drivers with centralized power systems located either inside or outside the grow area
- Reduce energy and installation costs
- Simplify lighting control for any LED fixtures
- Integrate GROWINSIGHT™ for remote control and monitoring